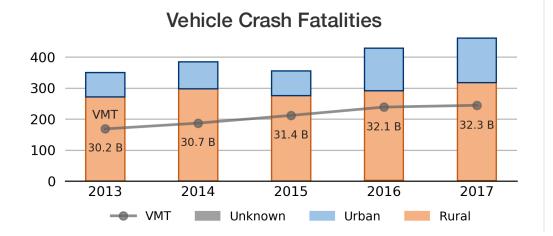

#### Vehicle Miles Traveled (Millions) 32,258 1.0% of national

4.2 B

4.9 B

4.5 B

3.4 B

6.8 B

(in miles)

562.3 M