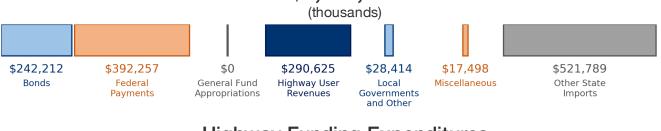

## **Highway Statistics Series**

Kansas 2017

**State Statistical Abstracts** 

Motor Fuel Use 1,755,818 (thousand gallons)

State Tax Rate (per gallon) Gasoline \$0.240 Diesel \$0.260

Highway Funding Revenue \$1,492,795