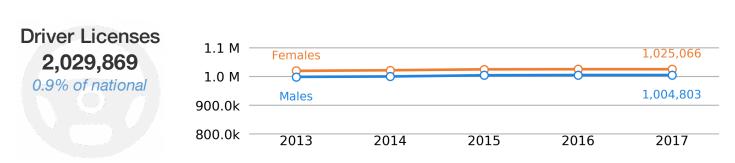

|
| Freeways & Expressways | 0.4% ·                                   | 10.4% 🗕                            |
| Interstate             | 0.6% ·                                   | 24.5%                              |

#### **Public Road Length** 142,054 miles

| 90%   | 10%   |
|-------|-------|
| Rural | Urban |

#### **Vehicle Miles Traveled** 32,258,188,962 miles

| 47%   | 53%   |
|-------|-------|
| Rural | Urban |

#### Vehicle Miles Traveled (Millions) 32,258 1.0% of national

4.2 B

4.9 B

4.5 B

3.4 B

6.8 B

(in miles)

562.3 M

Local

Major Collector

Minor Collector

**Minor Arterial** 

Interstate

**Principal Arterials** 

Freeways & Expressways

# **New Lane Miles Added** Annually



of State

## **Highway Statistics Series**

Kansas 2017

**State Statistical Abstracts** 





Motor Fuel Use 1,755,818 (thousand gallons)

State Tax Rate (per gallon) Gasoline \$0.240 Diesel \$0.260

Highway Funding Revenue \$1,492,795



# Highway Funding Expenditures