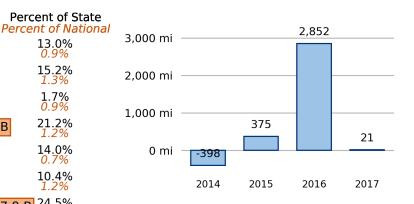

l Arterials    | 2.1% •                                   | 14.0% 🔴                            |
| Freeways & Expressways | 0.4% ·                                   | 10.4% 🗕                            |
| Interstate             | 0.6% ·                                   | 24.5%                              |

#### **Public Road Length** 142,054 miles

| 90%   | 10%   |
|-------|-------|
| Rural | Urban |

#### **Vehicle Miles Traveled** 32,258,188,962 miles

| 47%   | 53%   |
|-------|-------|
| Rural | Urban |

#### Vehicle Miles Traveled (Millions) 32,258 1.0% of national

4.2 B

4.9 B

4.5 B

3.4 B

6.8 B

(in miles)

562.3 M

Local

Major Collector

Minor Collector

**Minor Arterial** 

Interstate

**Principal Arterials** 

Freeways & Expressways

# **New Lane Miles Added** Annually



of State

## **Highway Statistics Series**

Kansas 2017

**State Statistical Abstracts** 





Motor Fuel Use 1,755,818 (thousand gallons)

State Tax Rate (per gallon) Gasoline \$0.240 Diesel \$0.260

Highway Funding Revenue \$1,492,795



# Highway Funding Expenditures