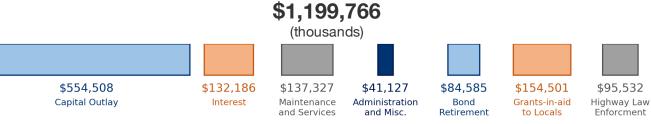

24.5%                              |

#### **Public Road Length** 142,054 miles

| 90%   | 10%   |
|-------|-------|
| Rural | Urban |

#### **Vehicle Miles Traveled** 32,258,188,962 miles

| 47%   | 53%   |
|-------|-------|
| Rural | Urban |

#### Vehicle Miles Traveled (Millions) 32,258 1.0% of national

4.2 B

4.9 B

4.5 B

3.4 B

6.8 B

(in miles)

562.3 M

Local

Major Collector

Minor Collector

**Minor Arterial** 

Interstate

**Principal Arterials** 

Freeways & Expressways

# **New Lane Miles Added** Annually



of State

## **Highway Statistics Series**

Kansas 2017

**State Statistical Abstracts** 





Motor Fuel Use 1,755,818 (thousand gallons)

State Tax Rate (per gallon) Gasoline \$0.240 Diesel \$0.260

Highway Funding Revenue \$1,492,795



# Highway Funding Expenditures