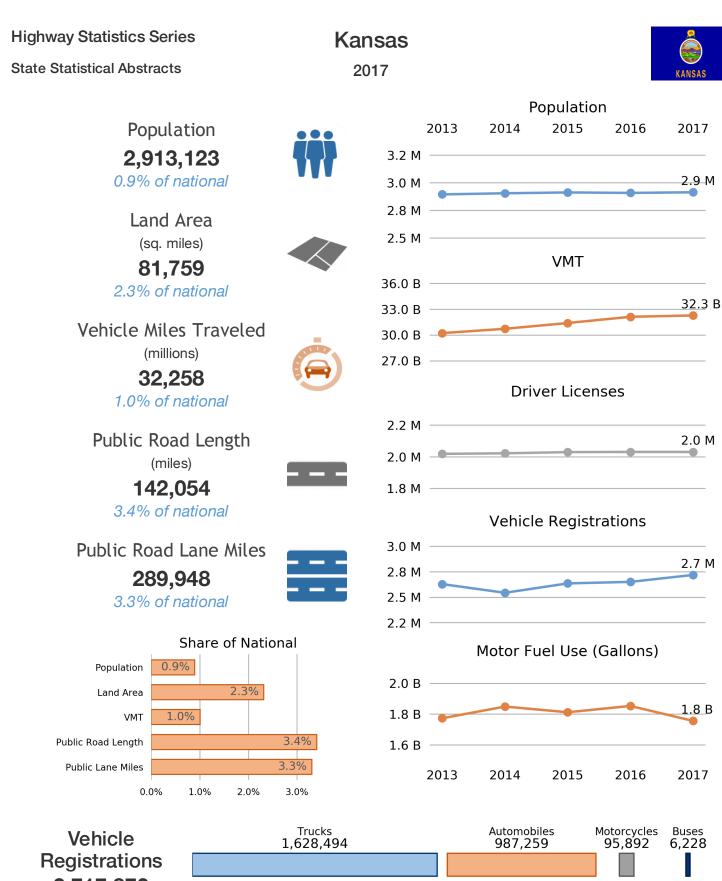

## **Highway Statistics Series**

Kansas 2017

**State Statistical Abstracts** 

Motor Fuel Use 1,755,818 (thousand gallons)

State Tax Rate (per gallon) Gasoline \$0.240 Diesel \$0.260

Highway Funding Revenue \$1,492,795